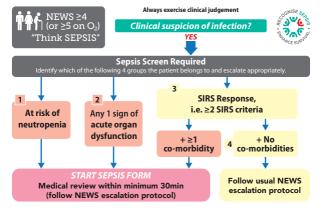

# SEPSIS 6 (WITHIN 1 HOUR)

## TAKE 3

- 1. CULTURES: Before giving antimicrobials.
- 2. BLOODS: Lactate, FBC, U&E and others as indicated.
- 3. URINE OUTPUT: Assess as part of volume/perfusion status assessment.

#### GIVE 3

- 1. OXYGEN: Titrate sats to 94-98% or 88-92% as appropriate.
- 2. FLUIDS: To ensure perfusion. Start pressors early if required.

# 3. ANTIMICROBIALS:

According to local guidelines.

### WITHIN 3 HOURS:

- Review response to treatment.
- · Review diagnosis and treatment with blood and other test results.
- · Diagnose Sepsis/Septic shock and document as appropriate.
- · Escalate as indicated.
- Don't forget source control!